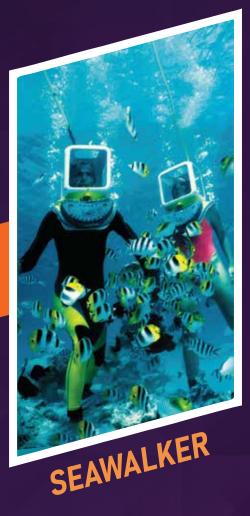

#### Activities to be experienced:

- Touch the skies with Paragliding
- Sea walker or Underwater Scooter

A Private car arrangement is made to safe departure to Airport.