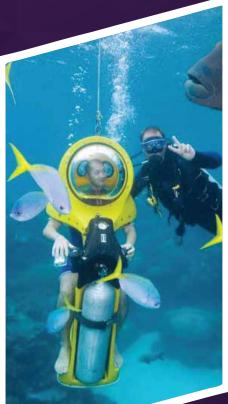

#### Activities to be experienced:

- Touch the skies with Paragliding
- Sea walker or Underwater Scooter

A Private car arrangement is made to safe departure to Airport.

# UNDERWATER SCOOTER

7/