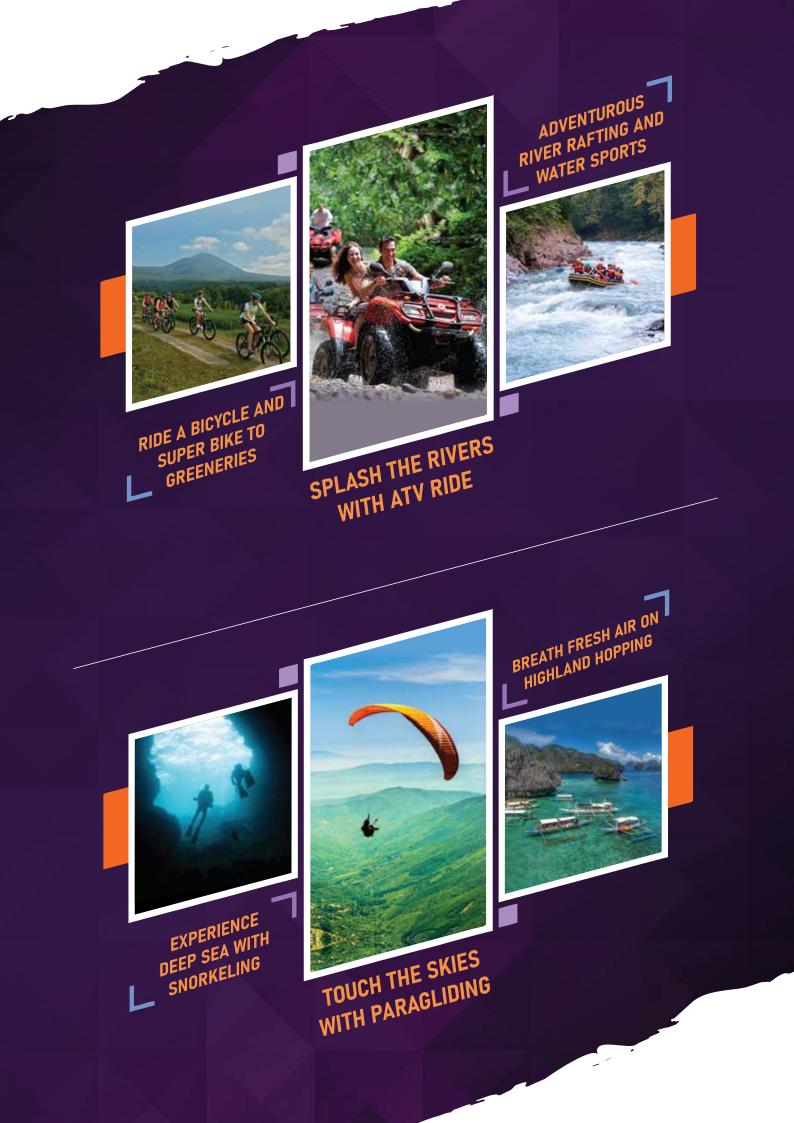

#### 3 Day 3 : Ubud Activates Trip (\*\*\*\* Resort or Villa) Breakfast and Lunch Included

After break fast will start

- River Raafting
- Lunch
- ATV
- Back to Hotel
- Night out

#### 4 Day 4 : A day on Kintamani ( \* \* \* \* Resort or Villa) Breakfast Included

Activities planned for the day:

- Hiking at Mount Batur
- Hiking start from morning 2:00Am Billabong
- Hiking end at 10:00AM

## Day 5 : Nusa Penida Trip Cave Beach Bungalow (Breakfast Included)

Stay at Beach Bungalow with an amazing sea view next to the beach. Sightseeing planned for the day:

- Broken beach
- Angel billabong
- Lunch
- Crystal beach
- Klingking cliff to beach hiking

#### Day 6 : Nusa Penida East Trip Staying Cave Beach Bungalow (Breakfast)

Nusa Penida (East) trip starts between 8:00am to 9:00am (Morning) after the breakfast.

Activities planned for the day:

- Deep sea snorkelling trip (sharing boat)
- Hiking at Diamond Beach
- Lunch
- Visit to Rumah Pohon tree house
- Thousand island view point
- Hotel and dinner
- Foot or Body massage (for two people)

#### Activities to be experienced:

- Touch the skies with Paragliding
- Sea walker or Underwater Scooter

A Private car arrangement is made to safe departure to Airport.